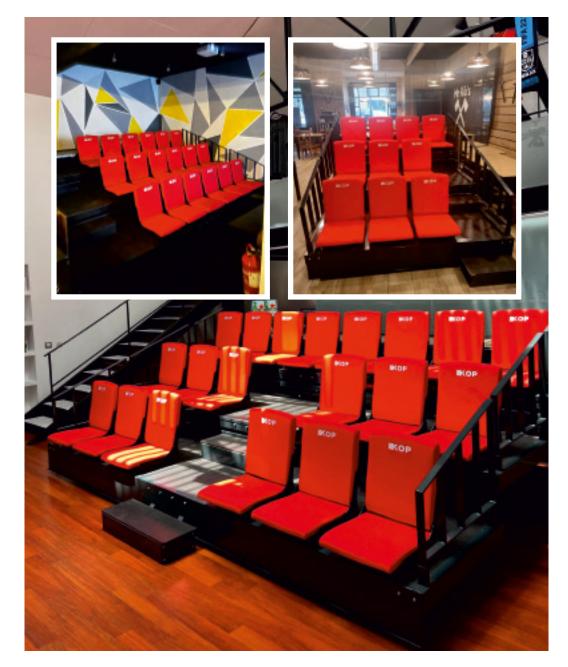

## emeralo plus

FOLDABLE SEATBACK, UPHOLSTERED SEATING, AUTOMATIC OPENING

FOLDABLE FOOT, UPHOLSTERED SEATING. MANUAL FOOT FOLDING SYSTEM