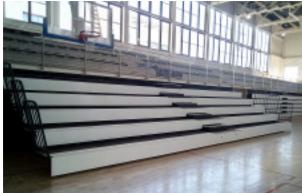

EN FINISH
- OPTIONS OF OTHER WOODEN FINISHES, LINOLEUM, CARPET, ETC



### Handrails and "Built In" solutions

#### SIDE HANDRAILS - TYPE OPTIONS:

- INCLINED TELESCOPIC
- STRAIGHT / DEMOUNTABLE
- FOLDABLE

#### STYLE AND FINISH OPTIONS:

- STANDARD ROUND PROFILE
- FLAT OR SQUARE PROFILE
- DECORATIVE CLOSURE/INFILL: WOOD, POLYCARBONATE, METAL SHEETS.













#### **OPTIONS OF**

- FRONT ROW / FRONT HANDRAILS
- REAR HANDRAILS
- CUSTOMISED "BUILT IN" SOLUTION TOWARDS WALL AND COLUMNS



## STRUCTURE COLOUR, RISER FINISH AND SIDE & REAR CLOSURE

#### **OPTIONS OF:**

- STRUCTURE PAINT COLOUR
- FRONT COVER / RISER COVER MATERIAL AND COLOURS
- STRUCTURE SIDE AND REAR COVERS/CLOSURE
  - SIDE COVERS CAN BE:
    - MANUAL OR TELESCOPIC
    - STANDARD PVC, FABRIC, WOOD, STEEL, ALUMINIUM,...









### MARKING / STEP LIGHTING AND SEAT & FILE NUMBERING OPTIONS OF

- PHOTOLUMINECENT STEP MARKING
- LED STEP LIGHTS
- SEAT AND FILE NUMBERING



### Handicap space solutions





#### Normative and certificates:

The seating solutions from Decan are subject to and follow European normative and regulations, and satisfy the specific and detailed requirements that apply to spectator facilities. Corresponding documentation and certificates for telescopic bleachers can be provided, including:

- General certificate/declaration document for the telescopic bleachers where it is confirmed that they are designed and fabricated in accordance with the specific European regulations which apply to spectator facilities: UNE-EN-13200-5: Spectator Facilities standard. Part 5: Telescopic bleachers\*.