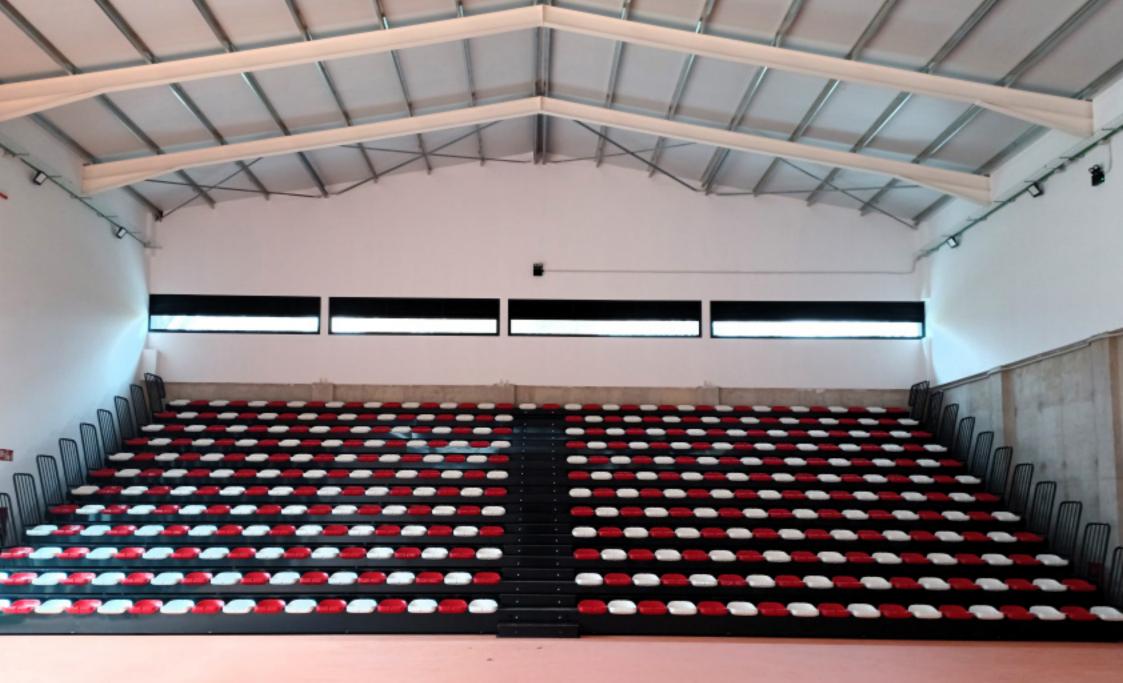

demands for quality and safety are key points. Our telescopic retractable bleachers and grandstands are designed by professional engineers with extensive experience, and the finished seating systems are following and exceeding requirements from European normative and other guidelines from relevant sources.

Our seating systems can be technically and aesthetically customized and adapted to each individual project, and have been installed and used with great success in a high number of projects in different parts of the world. Safe, practical and comfortable seating solutions can be provided for any type and any size of installation or venue; Sports halls and facilities, schools, gymnasiums, universities, conference halls, theatres, multipurpose rooms or entire multipurpose facilities etc.







UAX RAFA NADAL SCHOOL OF SPORT





LOW BACK INDIVIDUAL PVC SEATING

3



A S S S A









#### CONTINOUS PVC SEATING









#### ELEVATED CONTINOUS PVC SEATING

# PLATINUM









#### CONTINOUS WOODEN SEATING



## PLATINUM ELEVATED

























FOLDABLE SEATBACK, PVC SEATING, MANUAL FOLDING















#### FOLDABLE SEATBACK, WOODEN SEATING





MANUAL SEAT OPENING SYSTEM

## emeralo plus









FOLDABLE SEATBACK, UPHOLSTERED SEATING, AUTOMATIC OPENING









FOLDABLE FOOT, UPHOLSTERED SEATING. MANUAL FOOT FOLDING SYSTEM

# DIAMOND PLUS



FOLDABLE FOOT, UPHOLSTERED SEATING. AUTOMATIC LIFTING AND FOLDING OF FOOT

## COMFORT FLEX









FLEXIBLE SEATING SOLUTION COMBINING COMFORT, AESTETICS AND SPACE UTILITY: When not in use, the telescopic bleacher is con