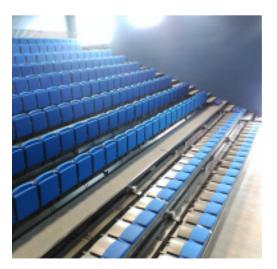

FLEXIBLE SEATING SOLUTION COMBINING COMFORT, AESTETICS AND SPACE UTILITY: When not in use, the telescopic bleacher is converted into a transportable, compact "Furniture Box" for storage and maximum space saving. Available with various seat models.

## customization and options

The telescopic bleachers from Decan are customized to each specific project with dimensions and capacity according to the need of the client. Number of rows, type of seats, finish etc. are adapted to the project requirements. There are a wide range of possibilities with respect to customization:

## FOLDING SYSTEMS

Illustration of folding systems for telescopic bleachers equipped with seats with foldable foot:

#### MANUAL FOOT FOLDING SYSTEM









#### AUTOMATIC LIFTING AND FOLDING OF SEAT FOOT









#### **BLEACHER OPERATION SYSTEM:**

The telescopic bleachers from Decan are delivered with personalized solutions ranging from basic manual operating systems, via electric systems and to the highly sophisticated "intelligent" solutions:

- MANUAL OPERATION
- STANDARD MOTORIZED CONTROL AND OPERATION SYSTEM
- AUTOMATIC INTELLIGENT CONTROL AND OPERATION SYSTEM

MANUAL OPERATION





#### STANDARD MOTORIZED CONTROL AND OPERATION SYSTEM







#### AUTOMATIC INTELLIGENT CONTROL AND OPERATION SYSTEM







### FLOORING

- STANDARD WOODEN FINISH
- OPTIONS OF OTHER WOODEN FINISHES, LINOLEUM, CARPET, ETC



### Handrails and "Built In" solutions

#### SIDE HANDRAILS - TYPE OPTIONS:

- INCLINED TELESCOPIC
- STRAIGHT / DEMOUNTABLE
- FOLDABLE

#### STYLE AND FINISH OPTIONS:

- STANDARD ROUND PROFIL