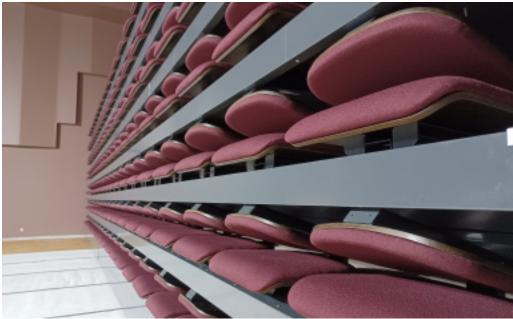

## emeralo plus

FOLDABLE SEATBACK, UPHOLSTERED SEATING, AUTOMATIC OPENING

FOLDABLE FOOT, UPHOLSTERED SEATING. MANUAL FOOT FOLDING SYSTEM