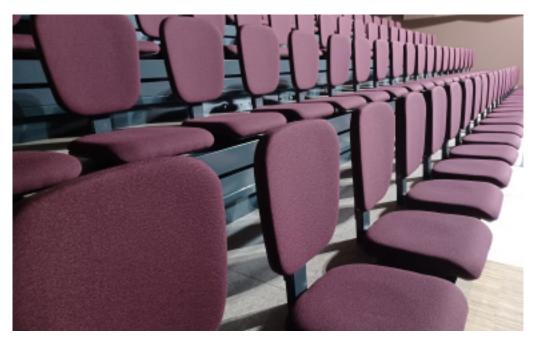

## emeralo plus

FOLDABLE SEATBACK, UPHOLSTERED SEATING, AUTOMATIC OPENING

FOLDABLE FOOT, UPHOLSTERED SEATING. MANUAL FOOT FOLDING SYSTEM