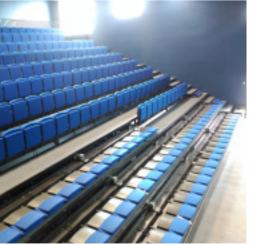

LEX









FLEXIBLE SEATING SOLUTION COMBINING COMFORT, AESTETICS AND SPACE UTILITY: When not in use, the telescopic bleacher is converted into a transportable, compact "Furniture Box" for storage and maximum space saving. Available with various seat models.

## customization and options

The telescopic bleachers from Decan are customized to each specific project with dimensions and capacity according to the need of the client. Number of rows, type of seats, finish etc. are adapted to the project requirements. There are a wide range of possibilities with respect to customization:

## FOLDING SYSTEMS

Illustration of folding systems for telescopic bleachers equipped with seats with foldable foot:

#### MANUAL FOOT FOLDING SYSTEM









#### AUTOMATIC LIFTING AND FOLDING OF SEAT FOOT









#### **BLEACHER OPERATION SYSTEM:**

The telescopic bleachers from Decan are delivered with personalized solutions ranging from basic manual operating systems, via electric systems and to the highly sophisticated "intelligent" solutions:

- MANUAL OPERATION
- STANDARD MOTORIZED CONTROL AND OPERATION SYSTEM
- AUTOMATIC INTELLIGENT CONTROL AND OPERATION SYSTEM

MANUAL OPERATION





#### STANDARD MOTORIZED CONTROL AND OPERATION SYSTEM







#### AUTOMATIC INTELLIGENT CONTROL AND OPERATION SYSTEM







### FLOORING

- STANDARD WOODEN FINISH
- OPTIONS OF OTHER WOODEN FINISHES, LINOLEUM, CARPET, ETC



### Handrails and "Built In" solutions

#### SIDE HANDRAILS - TYPE OPTIONS:

- INCLINED TELESCOPIC
- STRAIGHT / DEMOUNTABLE
- FOLDABLE

#### STYLE AND FINISH OPTIONS:

- STANDARD ROUND PR