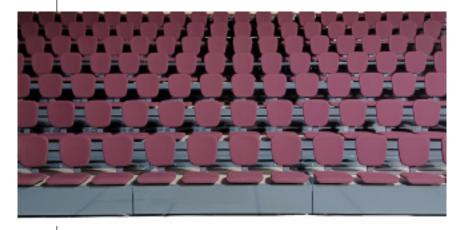

/ DEMOUNTABLE
- FOLDABLE

#### STYLE AND FINISH OPTIONS:

- STANDARD ROUND PROFILE
- FLAT OR SQUARE PROFILE
- DECORATIVE CLOSURE/INFILL: WOOD, POLYCARBONATE, METAL SHEETS.













#### **OPTIONS OF**

- FRONT ROW / FRONT HANDRAILS
- REAR HANDRAILS
- CUSTOMISED "BUILT IN" SOLUTION TOWARDS WALL AND COLUMNS



## STRUCTURE COLOUR, RISER FINISH AND SIDE & REAR CLOSURE

#### **OPTIONS OF:**

- STRUCTURE PAINT COLOUR
- FRONT COVER / RISER COVER MATERIAL AND COLOURS
- STRUCTURE SIDE AND REAR COVERS/CLOSURE
  - SIDE COVERS CAN BE:
    - MANUAL OR TELESCOPIC
    - STANDARD PVC, FABRIC, WOOD, STEEL, ALUMINIUM,...









### MARKING / STEP LIGHTING AND SEAT & FILE NUMBERING OPTIONS OF

- PHOTOLUMINECENT STEP MARKING
- LED STEP LIGHTS
- SEAT AND FILE NUMBERING



### Handicap space solutions





#### Normative and certificates:

The seating solutions from Decan are subject to and follow European normative and regulations, and satisfy the specific and detailed requirements that apply to spectator facilities. Corresponding documentation and certificates for telescopic bleachers can be provided, including:

- General certificate/declaration document for the telescopic bleachers where it is confirmed that they are designed and fabricated in accordance with the specific European regulations which apply to spectator facilities: UNE-EN-13200-5: Spectator Facilities standard. Part 5: Telescopic bleachers\*.
- Structural analysis report with calculations made according to the UNE-EN-13200-5.
- **Third party official report and certification:** Compliance to European norm UNE-EN 13200-5