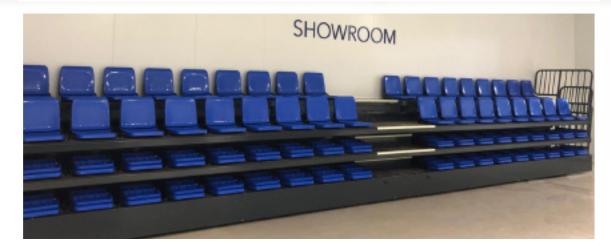

ther guidelines from relevant sources.

Our seating systems can be technically and aesthetically customized and adapted to each individual project, and have been installed and used with great success in a high number of projects in different parts of the world. Safe, practical and comfortable seating solutions can be provided for any type and any size of installation or venue; Sports halls and facilities, schools, gymnasiums, universities, conference halls, theatres, multipurpose rooms or entire multipurpose facilities etc.







UAX RAFA NADAL SCHOOL OF SPORT





LOW BACK INDIVIDUAL PVC SEATING

3



A S S S A









#### CONTINOUS PVC SEATING









#### ELEVATED CONTINOUS PVC SEATING

# PLATINUM









#### CONTINOUS WOODEN SEATING



## PLATINUM ELEVATED

























FOLDABLE SEATBACK, PVC SEATING, MANUAL FOLDING















#### FOLDABLE SEATBACK, WOODEN SEATING





MANUAL SEAT OPENING SYSTEM

## emeralo plus









FOLDABLE SEATBACK, UPHOLSTERED SEATING, AUTOMATIC OPENING









FOLDABLE FOOT, UPHOLSTERED SEATING. MANUAL FOOT FOLDING SYSTEM

# DIAMOND PLUS



FOLDABLE FOOT, UPHOLSTERED SEATING. AUTOMATIC LIFTING AND FOLDING OF FOOT

## COMFORT FLEX









FLEXIBLE SEATING SOLUTION COMBINING COMFORT, AESTETICS AND SPACE UTILITY: When not in use, the telescopic bleacher is converted into a transportable, compact "Furniture Box" for storage and maximum space saving. Available with various seat models.

## customization and options

The telescopic bleachers from Decan are customized to each specific project with dimensions and capacity accord