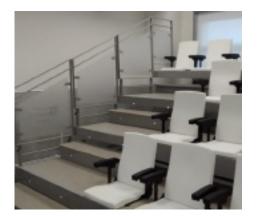

# DIAMOND PLUS

FOLDABLE FOOT, UPHOLSTERED SEATING. AUTOMATIC LIFTING AND FOLDING OF FOOT