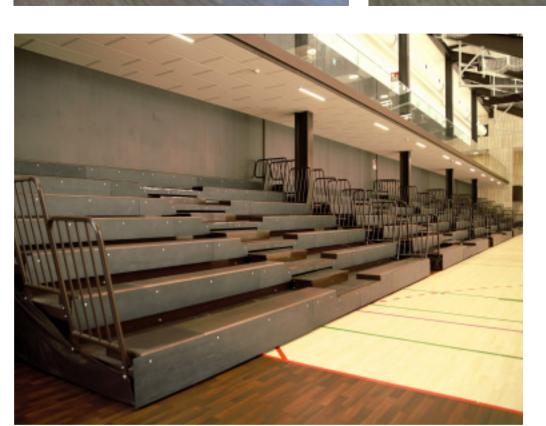

an normative and other guidelines from relevant sources.

Our seating systems can be technically and aesthetically customized and adapted to each individual project, and have been installed and used with great success in a high number of projects in different parts of the world. Safe, practical and comfortable seating solutions can be provided for any type and any size of installation or venue; Sports halls and facilities, schools, gymnasiums, universities, conference halls, theatres, multipurpose rooms or entire multipurpose facilities etc.







UAX RAFA NADAL SCHOOL OF SPORT





LOW BACK INDIVIDUAL PVC SEATING

3



A S S S A









#### CONTINOUS PVC SEATING









#### ELEVATED CONTINOUS PVC SEATING

# PLATINUM









#### CONTINOUS WOODEN SEATING



## PLATINUM ELEVATED

























FOLDABLE SEATBACK, PVC SEATING, MANUAL FOLDING















#### FOLDABLE SEATBACK, WOODEN SEATING





MANUAL SEAT OPENING SYSTEM

## emeralo plus









FOLDABLE SEATBACK, UPHOLSTERED SEATING, AUTOMATIC OPENING









FOLDABLE FOOT, UPHOLSTERED SEATING. MANUAL FOOT FOLDING SYSTEM

# DIAMOND PLUS



FOLDABLE FOOT, UPHOLSTERED SEATING. AUTOMATIC LIFTING AND FOLDING OF FOOT

## COMFORT FLEX









FLEXIBLE SEATING SOLUTION COMBINING COMFORT, AESTETICS AND SPACE UTILITY: When not in use, the telescopic bleacher is converted into a transportable, compact "Furniture Box" for storage and maximum space saving. Available with various seat models.

## customization and options

The telescopic bleachers from Decan are customized to each specific project with dimensions a