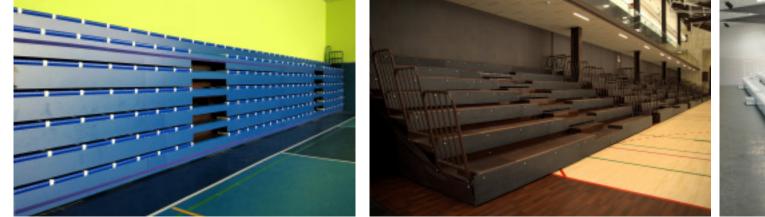

FINISH
- OPTIONS OF OTHER WOODEN FINISHES, LINOLEUM, CARPET, ETC



### Handrails and "Built In" solutions

#### SIDE HANDRAILS - TYPE OPTIONS:

- INCLINED TELESCOPIC
- STRAIGHT / DEMOUNTABLE
- FOLDABLE

#### STYLE AND FINISH OPTIONS:

- STANDARD ROUND PROFILE
- FLAT OR SQUARE PROFILE
- DECORATIVE CLOSURE/INFILL: WOOD, POLYCARBONATE, METAL SHEETS.













#### **OPTIONS OF**

- FRONT ROW / FRONT HANDRAILS
- REAR HANDRAILS
- CUSTOMISED "BUILT IN" SOLUTION TOWARDS WALL AND COLUMNS



## STRUCTURE COLOUR, RISER FINISH AND SIDE & REAR CLOSURE

#### **OPTIONS OF:**

- STRUCTURE PAINT COLOUR
- FRONT COVER / RISER COVER MATERIAL AND COLOURS
- STRUCTURE SIDE AND REAR COVERS/CLOSURE
  - SIDE COVERS CAN BE:
    - MANUAL OR TELESCOPIC
    - STANDARD PVC, FABRIC, WOOD, STEEL, ALUMINIUM,...









### MARKING / STEP LIGHTING AND SEAT & FILE NUMBERING OPTIONS OF

- PHOTOLUMINECENT STEP MARKING
- LED STEP LIGHTS
- SEAT AND FILE NUMBERING



### Handicap space solutions





#### Normative and certificates:

The seating solutions from Decan are subject to and follow European normative and regulations, and satisfy the specific and detailed requirements that apply to spectator facilities. Corresponding documentation and certificates for telescopic bleachers can be provided, including:

- General certificate/declaration document for the telescopic bleachers where it is confirmed that they are designed and fabricated in accordance with the specific European regulations which apply to spectator facilities: UNE-EN-13200-5: Spectator Facilities standard. Part 5: Telescopic bleachers\*.
-