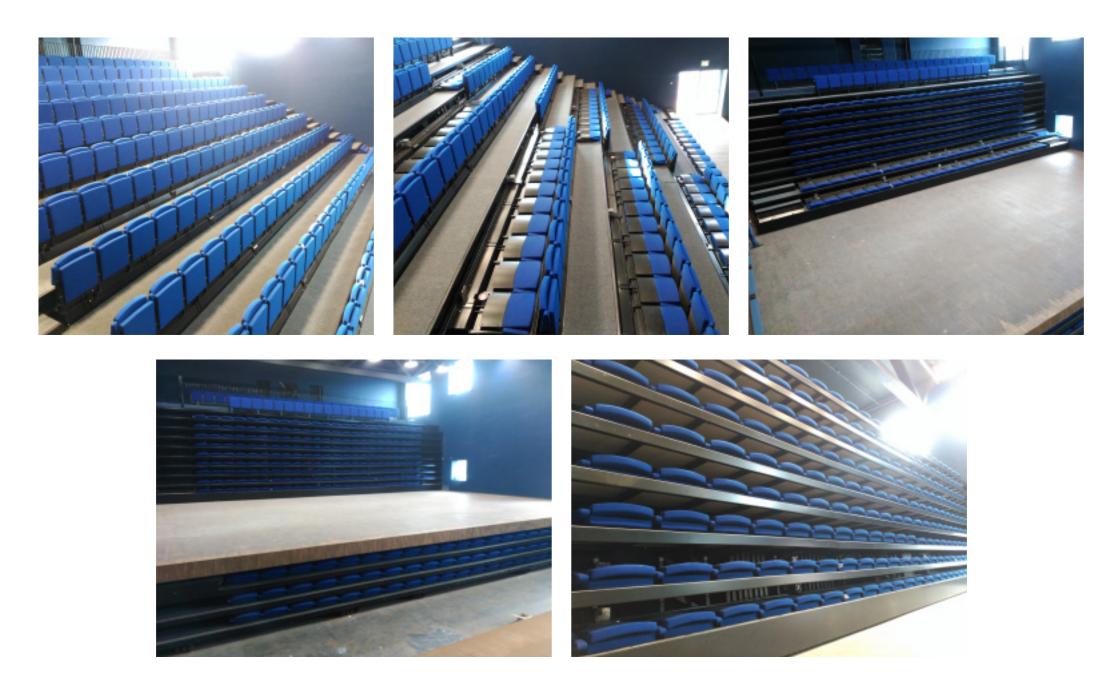

## COMFORT FLEX

FLEXIBLE SEATING SOLUTION COMBINING COMFORT, AESTETICS AND SPACE UTILITY: When not in use, the telescopic bleacher is converted into a transportable, compact "Furniture Box" for storage and maximum space saving. Available with various seat models.