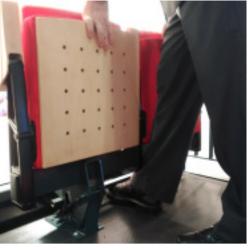

TING. AUTOMATIC LIFTING AND FOLDING OF FOOT

## COMFORT FLEX









FLEXIBLE SEATING SOLUTION COMBINING COMFORT, AESTETICS AND SPACE UTILITY: When not in use, the telescopic bleacher is converted into a transportable, compact "Furniture Box" for storage and maximum space saving. Available with various seat models.

## customization and options

The telescopic bleachers from Decan are customized to each specific project with dimensions and capacity according to the need of the client. Number of rows, type of seats, finish etc. are adapted to the project requirements. There are a wide range of possibilities with respect to customization:

## FOLDING SYSTEMS

Illustration of folding systems for telescopic bleachers equipped with seats with foldable foot:

#### MANUAL FOOT FOLDING SYSTEM









#### AUTOMATIC LIFTING AND FOLDING OF SEAT FOOT









#### **BLEACHER OPERATION SYSTEM:**

The telescopic bleachers from Decan are delivered with personalized solutions ranging from basic manual operating systems, via electric systems and to the highly sophisticated "intelligent" solutions:

- MANUAL OPERATION
- STANDARD MOTORIZED CONTROL AND OPERATION SYSTEM
- AUTOMATIC INTELLIGENT CONTROL AND OPERATION SYSTEM

MANUAL OPERATION





#### STANDARD MOTORIZED CONTROL AND OPERATION SYSTEM







#### AUTOMATIC INTELLIGENT CONTROL AND OPERATION SYSTEM







### FLOORING

- STANDARD WOODEN FINISH
- OPTIONS OF OTHER WOODEN FINISHES, LINOLEUM, CARPET, ETC



### Handrails and "Built In" solutions

#### SIDE HANDRAILS - TYPE OPTIONS:

- INCLINED TELESCOPIC
- STRAIGHT / DEMOUNTABLE
- FOLD