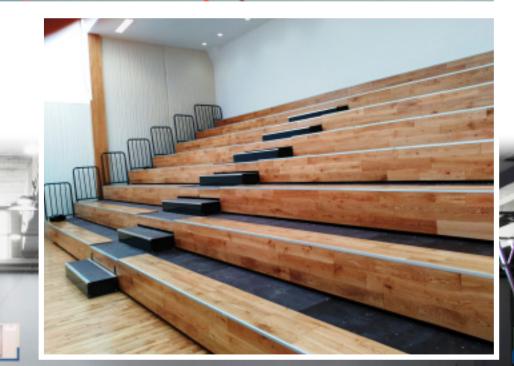

systems are following and exceeding requirements from European normative and other guidelines from relevant sources.

Our seating systems can be technically and aesthetically customized and adapted to each individual project, and have been installed and used with great success in a high number of projects in different parts of the world. Safe, practical and comfortable seating solutions can be provided for any type and any size of installation or venue; Sports halls and facilities, schools, gymnasiums, universities, conference halls, theatres, multipurpose rooms or entire multipurpose facilities etc.







UAX RAFA NADAL SCHOOL OF SPORT





LOW BACK INDIVIDUAL PVC SEATING

3



A S S S A









#### CONTINOUS PVC SEATING









#### ELEVATED CONTINOUS PVC SEATING

# PLATINUM









#### CONTINOUS WOODEN SEATING



## PLATINUM ELEVATED

























FOLDABLE SEATBACK, PVC SEATING, MANUAL FOLDING















#### FOLDABLE SEATBACK, WOODEN SEATING





MANUAL SEAT OPENING SYSTEM

## emeralo plus









FOLDABLE SEATBACK, UPHOLSTERED SEATING, AUTOMATIC OPENING









FOLDABLE FOOT, UPHOLSTERED SEATING. MANUAL FOOT FOLDING SYSTEM

# DIAMOND PLUS



FOLDABLE FOOT, UPHOLSTERED SEATING. AUTOMATIC LIFTING AND FOLDING OF FOOT

## COMFORT FLEX









FLEXIBLE SEATING SOLUTION COMBINING COMFORT, AESTETICS AND SPACE UTILITY: When not in use, the telescopic bleacher is converted into a transportable, compact "Furniture Box" for storage and maximum space saving. Available with various seat models.

## customization and options

The telescopic bleachers from De