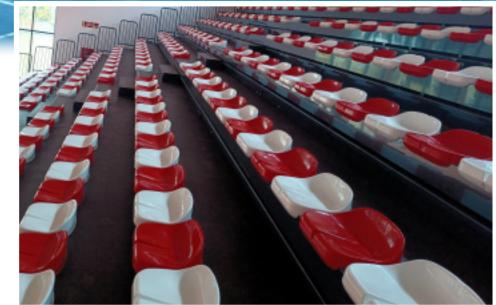

oints. Our telescopic retractable bleachers and grandstands are designed by professional engineers with extensive experience, and the finished seating systems are following and exceeding requirements from European normative and other guidelines from relevant sources.

Our seating systems can be technically and aesthetically customized and adapted to each individual project, and have been installed and used with great success in a high number of projects in different parts of the world. Safe, practical and comfortable seating solutions can be provided for any type and any size of installation or venue; Sports halls and facilities, schools, gymnasiums, universities, conference halls, theatres, multipurpose rooms or entire multipurpose facilities etc.







UAX RAFA NADAL SCHOOL OF SPORT





LOW BACK INDIVIDUAL PVC SEATING

3



A S S S A









#### CONTINOUS PVC SEATING









#### ELEVATED CONTINOUS PVC SEATING

# PLATINUM









#### CONTINOUS WOODEN SEATING



## PLATINUM ELEVATED

























FOLDABLE SEATBACK, PVC SEATING, MANUAL FOLDING















#### FOLDABLE SEATBACK, WOODEN SEATING





MANUAL SEAT OPENING SYSTEM

## emeralo plus









FOLDABLE SEATBACK, UPHOLSTERED SEATING, AUTOMATIC OPENING









FOLDABLE FOOT, UPHOLSTERED SEATING. MANUAL FOOT FOLDING SYSTEM

# DIAMOND PLUS



FOLDABLE FOOT, UPHOLSTERED SEATING. AUTOMATIC LIFTING AND FOLDING OF FOOT

## COMFORT FLEX









FLEXIBLE SEATING SOLUTION COMBINING COMFORT, AESTETICS AND SPACE UTILITY: When not in use, the telescopic bleacher is converted into a transportable, compact "Fu