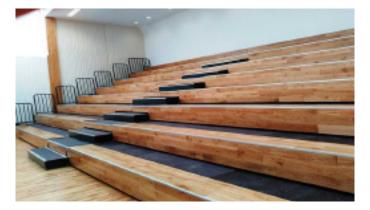

ODEN FINISH
- OPTIONS OF OTHER WOODEN FINISHES, LINOLEUM, CARPET, ETC



### Handrails and "Built In" solutions

#### SIDE HANDRAILS - TYPE OPTIONS:

- INCLINED TELESCOPIC
- STRAIGHT / DEMOUNTABLE
- FOLDABLE

#### STYLE AND FINISH OPTIONS:

- STANDARD ROUND PROFILE
- FLAT OR SQUARE PROFILE
- DECORATIVE CLOSURE/INFILL: WOOD, POLYCARBONATE, METAL SHEETS.













#### **OPTIONS OF**

- FRONT ROW / FRONT HANDRAILS
- REAR HANDRAILS
- CUSTOMISED "BUILT IN" SOLUTION TOWARDS WALL AND COLUMNS



## STRUCTURE COLOUR, RISER FINISH AND SIDE & REAR CLOSURE

#### **OPTIONS OF:**

- STRUCTURE PAINT COLOUR
- FRONT COVER / RISER COVER MATERIAL AND COLOURS
- STRUCTURE SIDE AND REAR COVERS/CLOSURE
  - SIDE COVERS CAN BE:
    - MANUAL OR TELESCOPIC
    - STANDARD PVC, FABRIC, WOOD, STEEL, ALUMINIUM,...









### MARKING / STEP LIGHTING AND SEAT & FILE NUMBERING OPTIONS OF

- PHOTOLUMINECENT STEP MARKING
- LED STEP LIGHTS
- SEAT AND FILE NUMBERING



### Handicap space solutions





#### Normative and certificates:

The seating solutions from Decan are subject to and follow European normative and regulations, and satisfy the specific and detailed requirements that apply to spectator facilities. Corresponding documentation and certificates for telescopic bleachers can be provided, including:

- General certificate/declaration document for the telescopic bleachers where it is confirmed that they are designed and fabricated in accordance with the specific European regulations which apply to spectator facilities: UNE-EN-13200-5: Spectator Facilities standard. Part 5: Telescopic bleachers\*