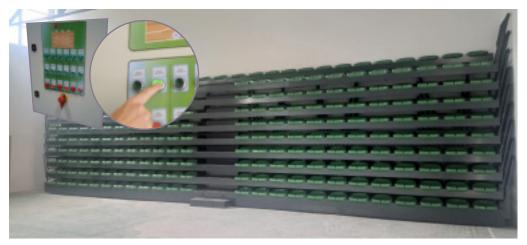

#### **BLEACHER OPERATION SYSTEM:**

The telescopic bleachers from Decan are delivered with personalized solutions ranging from basic manual operating systems, via electric systems and to the highly sophisticated "intelligent" solutions:

- MANUAL OPERATION
- STANDARD MOTORIZED CONTROL AND OPERATION SYSTEM
- AUTOMATIC INTELLIGENT CONTROL AND OPERATION SYSTEM

MANUAL OPERATION