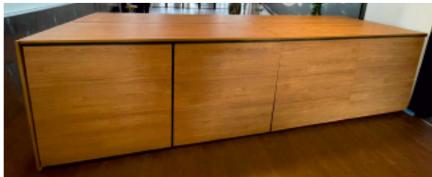

## COMFORT FLEX

FLEXIBLE SEATING SOLUTION COMBINING COMFORT, AESTETICS AND SPACE UTILITY: When not in use, the telescopic bleacher is converted into a transportable, compact "Furniture Box" for storage and maximum space saving. Available with various seat models.