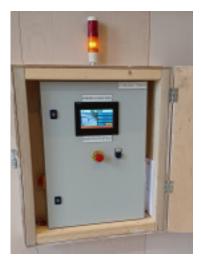

uirements. There are a wide range of possibilities with respect to customization:

## FOLDING SYSTEMS

Illustration of folding systems for telescopic bleachers equipped with seats with foldable foot:

#### MANUAL FOOT FOLDING SYSTEM









#### AUTOMATIC LIFTING AND FOLDING OF SEAT FOOT









#### **BLEACHER OPERATION SYSTEM:**

The telescopic bleachers from Decan are delivered with personalized solutions ranging from basic manual operating systems, via electric systems and to the highly sophisticated "intelligent" solutions:

- MANUAL OPERATION
- STANDARD MOTORIZED CONTROL AND OPERATION SYSTEM
- AUTOMATIC INTELLIGENT CONTROL AND OPERATION SYSTEM

MANUAL OPERATION





#### STANDARD MOTORIZED CONTROL AND OPERATION SYSTEM







#### AUTOMATIC INTELLIGENT CONTROL AND OPERATION SYSTEM







### FLOORING

- STANDARD WOODEN FINISH
- OPTIONS OF OTHER WOODEN FINISHES, LINOLEUM, CARPET, ETC



### Handrails and "Built In" solutions

#### SIDE HANDRAILS - TYPE OPTIONS:

- INCLINED TELESCOPIC
- STRAIGHT / DEMOUNTABLE
- FOLDABLE

#### STYLE AND FINISH OPTIONS:

- STANDARD ROUND PROFILE
- FLAT OR SQUARE PROFILE
- DECORATIVE CLOSURE/INFILL: WOOD, POLYCARBONATE, METAL SHEETS.













#### **OPTIONS OF**

- FRONT ROW / FRONT HANDRAILS
- REAR HANDRAILS
- CUSTOMISED "BUILT IN" SOLUTION TOWARDS WALL AND COLUMNS



## STRUCTURE COLOUR, RISER FINISH AND SIDE & REAR CLOSURE

#### **OPTIONS OF:**

- STRUCTURE PAINT COLOUR
- FRONT COVER / RISER COVER MATERIAL AND COLOURS
- STRUCTURE SIDE AND REAR COVERS/CLOSURE
  - SIDE COVERS CAN BE:
    - MANUAL OR TELESCOPIC
    - STANDARD PVC, FAB