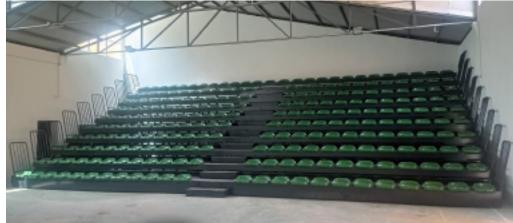

, type of seats, finish etc. are adapted to the project requirements. There are a wide range of possibilities with respect to customization:

## FOLDING SYSTEMS

Illustration of folding systems for telescopic bleachers equipped with seats with foldable foot:

#### MANUAL FOOT FOLDING SYSTEM









#### AUTOMATIC LIFTING AND FOLDING OF SEAT FOOT









#### **BLEACHER OPERATION SYSTEM:**

The telescopic bleachers from Decan are delivered with personalized solutions ranging from basic manual operating systems, via electric systems and to the highly sophisticated "intelligent" solutions:

- MANUAL OPERATION
- STANDARD MOTORIZED CONTROL AND OPERATION SYSTEM
- AUTOMATIC INTELLIGENT CONTROL AND OPERATION SYSTEM

MANUAL OPERATION





#### STANDARD MOTORIZED CONTROL AND OPERATION SYSTEM







#### AUTOMATIC INTELLIGENT CONTROL AND OPERATION SYSTEM







### FLOORING

- STANDARD WOODEN FINISH
- OPTIONS OF OTHER WOODEN FINISHES, LINOLEUM, CARPET, ETC



### Handrails and "Built In" solutions

#### SIDE HANDRAILS - TYPE OPTIONS:

- INCLINED TELESCOPIC
- STRAIGHT / DEMOUNTABLE
- FOLDABLE

#### STYLE AND FINISH OPTIONS:

- STANDARD ROUND PROFILE
- FLAT OR SQUARE PROFILE
- DECORATIVE CLOSURE/INFILL: WOOD, POLYCARBONATE, METAL SHEETS.













#### **OPTIONS OF**

- FRONT ROW / FRONT HANDRAILS
- REAR HANDRAILS
- CUSTOMISED "BUILT IN" SOLUTION TOWARDS WALL AND COLUMNS



## STRUCTURE COLOUR, RISER FINISH AND SIDE & REAR CLOSURE

#### **OPTIONS OF:**

- STRUCTURE PAINT COLOUR
- FRONT COVER / RISER COVER MATERIAL AND COLOURS
- STRUCTURE SIDE AND REAR COVERS/CLOSURE
  - SIDE COVERS