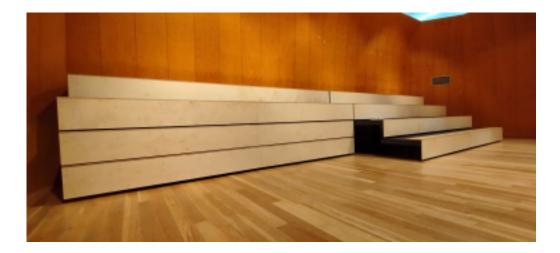

ws, type of seats, finish etc. are adapted to the project requirements. There are a wide range of possibilities with respect to customization:

## FOLDING SYSTEMS

Illustration of folding systems for telescopic bleachers equipped with seats with foldable foot:

#### MANUAL FOOT FOLDING SYSTEM









#### AUTOMATIC LIFTING AND FOLDING OF SEAT FOOT









#### **BLEACHER OPERATION SYSTEM:**

The telescopic bleachers from Decan are delivered with personalized solutions ranging from basic manual operating systems, via electric systems and to the highly sophisticated "intelligent" solutions:

- MANUAL OPERATION
- STANDARD MOTORIZED CONTROL AND OPERATION SYSTEM
- AUTOMATIC INTELLIGENT CONTROL AND OPERATION SYSTEM

MANUAL OPERATION





#### STANDARD MOTORIZED CONTROL AND OPERATION SYSTEM







#### AUTOMATIC INTELLIGENT CONTROL AND OPERATION SYSTEM







### FLOORING

- STANDARD WOODEN FINISH
- OPTIONS OF OTHER WOODEN FINISHES, LINOLEUM, CARPET, ETC



### Handrails and "Built In" solutions

#### SIDE HANDRAILS - TYPE OPTIONS:

- INCLINED TELESCOPIC
- STRAIGHT / DEMOUNTABLE
- FOLDABLE

#### STYLE AND FINISH OPTIONS:

- STANDARD ROUND PROFILE
- FLAT OR SQUARE PROFILE
- DECORATIVE CLOSURE/INFILL: WOOD, POLYCARBONATE, METAL SHEETS.













#### **OPTIONS OF**

- FRONT ROW / FRONT HANDRAILS
- REAR HANDRAILS
- CUSTOMISED "BUILT IN" SOLUTION TOWARDS WALL AND COLUMNS



## STRUCTURE COLOUR, RISER FINISH AND SIDE & REAR CLOSURE

#### **OPTIONS OF:**

- STRUCTURE PAINT COLOUR
- FRONT COVER / RISER COVER MATERIAL AND COLOURS
- STRUCTURE SIDE AND REAR COVERS/CLOSURE
  - SIDE COVE