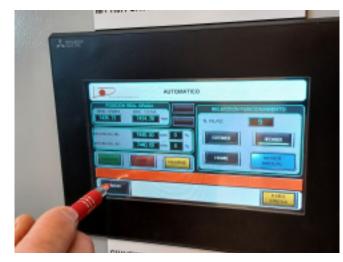

rements. There are a wide range of possibilities with respect to customization:

## FOLDING SYSTEMS

Illustration of folding systems for telescopic bleachers equipped with seats with foldable foot:

#### MANUAL FOOT FOLDING SYSTEM









#### AUTOMATIC LIFTING AND FOLDING OF SEAT FOOT









#### **BLEACHER OPERATION SYSTEM:**

The telescopic bleachers from Decan are delivered with personalized solutions ranging from basic manual operating systems, via electric systems and to the highly sophisticated "intelligent" solutions:

- MANUAL OPERATION
- STANDARD MOTORIZED CONTROL AND OPERATION SYSTEM
- AUTOMATIC INTELLIGENT CONTROL AND OPERATION SYSTEM

MANUAL OPERATION





#### STANDARD MOTORIZED CONTROL AND OPERATION SYSTEM







#### AUTOMATIC INTELLIGENT CONTROL AND OPERATION SYSTEM







### FLOORING

- STANDARD WOODEN FINISH
- OPTIONS OF OTHER WOODEN FINISHES, LINOLEUM, CARPET, ETC



### Handrails and "Built In" solutions

#### SIDE HANDRAILS - TYPE OPTIONS:

- INCLINED TELESCOPIC
- STRAIGHT / DEMOUNTABLE
- FOLDABLE

#### STYLE AND FINISH OPTIONS:

- STANDARD ROUND PROFILE
- FLAT OR SQUARE PROFILE
- DECORATIVE CLOSURE/INFILL: WOOD, POLYCARBONATE, METAL SHEETS.













#### **OPTIONS OF**

- FRONT ROW / FRONT HANDRAILS
- REAR HANDRAILS
- CUSTOMISED "BUILT IN" SOLUTION TOWARDS WALL AND COLUMNS



## STRUCTURE COLOUR, RISER FINISH AND SIDE & REAR CLOSURE

#### **OPTIONS OF:**

- STRUCTURE PAINT COLOUR
- FRONT COVER / RISER COVER MATERIAL AND COLOURS
- STRUCTURE SIDE AND REAR COVERS/CLOSURE
  - SIDE COVERS CAN BE:
    - MANUAL OR TELESCOPIC
    - STANDARD PVC, FABRI