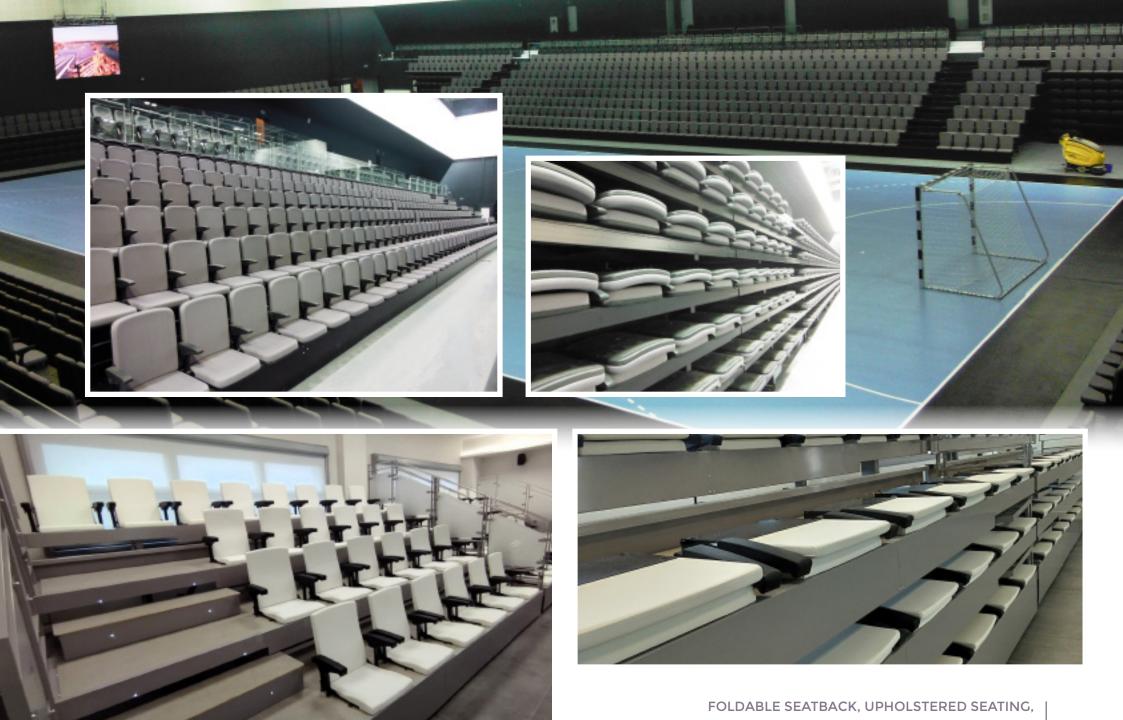

## emeralo plus

FOLDABLE SEATBACK, UPHOLSTERED SEATING, AUTOMATIC OPENING

FOLDABLE FOOT, UPHOLSTERED SEATING. MANUAL FOOT FOLDING SYSTEM