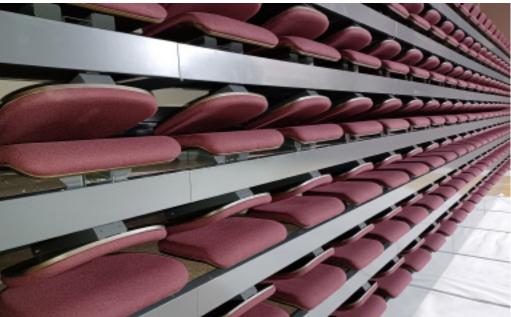

## COMFORT FLEX

FLEXIBLE SEATING SOLUTION COMBINING COMFORT, AESTETICS AND SPACE UTILITY: When not in use, the telescopic bleacher is converted into a transportable, compact "Furniture Box" for storage and maximum space saving. Available with various seat models.