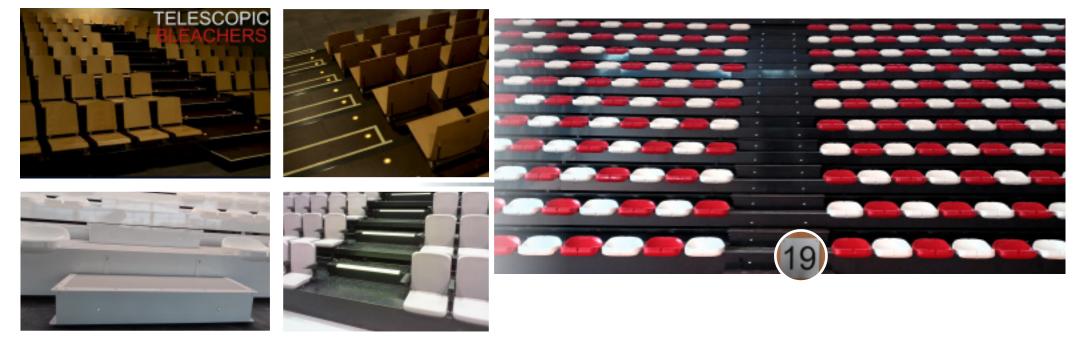

## FOLDING SYSTEMS

Illustration of folding systems for telescopic bleachers equipped with seats with foldable foot:

#### MANUAL FOOT FOLDING SYSTEM

#### AUTOMATIC LIFTING AND FOLDING OF SEAT FOOT