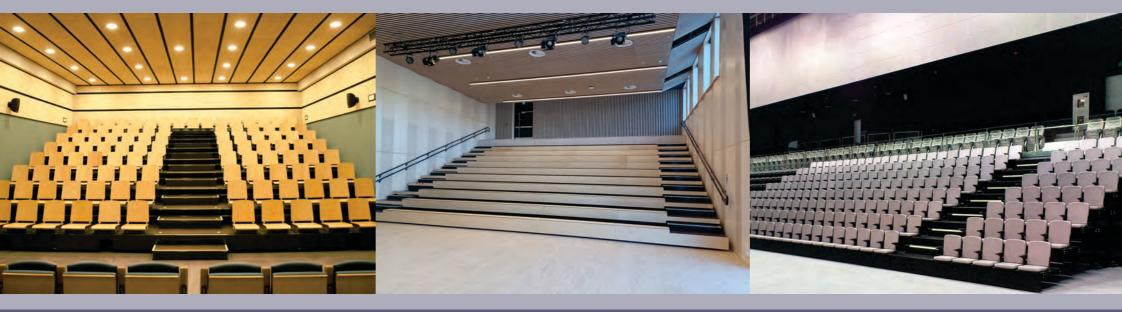

## COMFORT FLEX

FLEXIBLE SEATING SOLUTION COMBINING COMFORT, AESTETICS AND SPACE UTILITY: When not in use, the telescopic bleacher is converted into a transportable, compact "Furniture Box" for storage and maximum space saving. Available with various seat models.