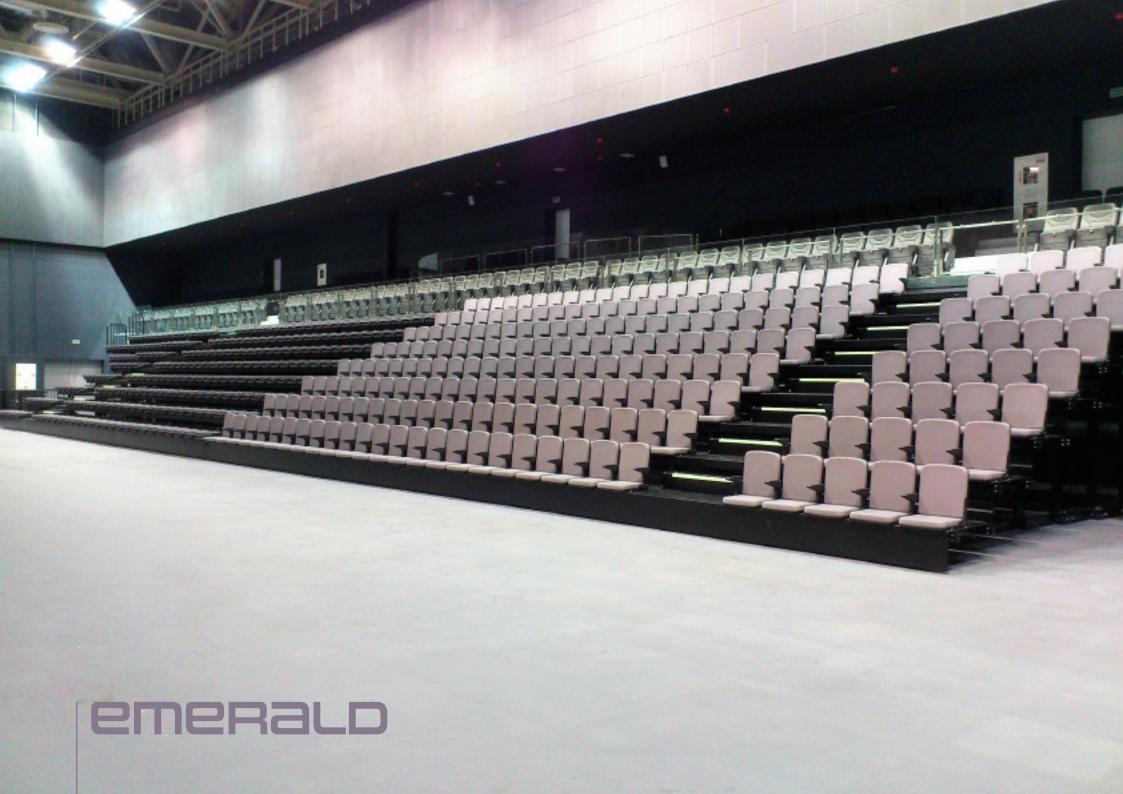

## emeralo plus

FOLDABLE SEATBACK, UPHOLSTERED SEATING, AUTOMATIC OPENING

FOLDABLE FOOT, UPHOLSTERED SEATING. MANUAL FOOT FOLDING SYSTEM