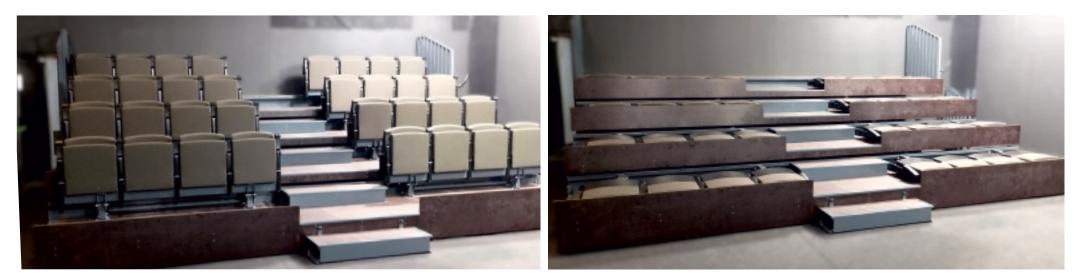

## FOLDING SYSTEMS

Illustration of folding systems for telescopic bleachers equipped with seats with foldable foot:

#### MANUAL FOOT FOLDING SYSTEM

#### AUTOMATIC LIFTING AND FOLDING OF SEAT FOOT