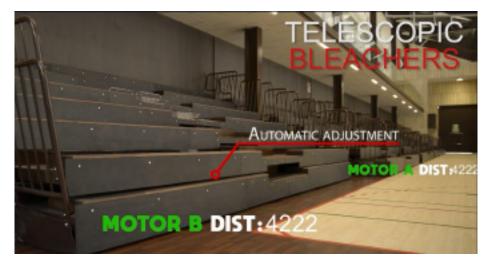

ments. There are a wide range of possibilities with respect to customization:

## FOLDING SYSTEMS

Illustration of folding systems for telescopic bleachers equipped with seats with foldable foot:

#### MANUAL FOOT FOLDING SYSTEM









#### AUTOMATIC LIFTING AND FOLDING OF SEAT FOOT









#### **BLEACHER OPERATION SYSTEM:**

The telescopic bleachers from Decan are delivered with personalized solutions ranging from basic manual operating systems, via electric systems and to the highly sophisticated "intelligent" solutions:

- MANUAL OPERATION
- STANDARD MOTORIZED CONTROL AND OPERATION SYSTEM
- AUTOMATIC INTELLIGENT CONTROL AND OPERATION SYSTEM

MANUAL OPERATION





#### STANDARD MOTORIZED CONTROL AND OPERATION SYSTEM







#### AUTOMATIC INTELLIGENT CONTROL AND OPERATION SYSTEM







### FLOORING

- STANDARD WOODEN FINISH
- OPTIONS OF OTHER WOODEN FINISHES, LINOLEUM, CARPET, ETC



### Handrails and "Built In" solutions

#### SIDE HANDRAILS - TYPE OPTIONS:

- INCLINED TELESCOPIC
- STRAIGHT / DEMOUNTABLE
- FOLDABLE

#### STYLE AND FINISH OPTIONS:

- STANDARD ROUND PROFILE
- FLAT OR SQUARE PROFILE
- DECORATIVE CLOSURE/INFILL: WOOD, POLYCARBONATE, METAL SHEETS.













#### **OPTIONS OF**

- FRONT ROW / FRONT HANDRAILS
- REAR HANDRAILS
- CUSTOMISED "BUILT IN" SOLUTION TOWARDS WALL AND COLUMNS



## STRUCTURE COLOUR, RISER FINISH AND SIDE & REAR CLOSURE

#### **OPTIONS OF:**

- STRUCTURE PAINT COLOUR
- FRONT COVER / RISER COVER MATERIAL AND COLOURS
- STRUCTURE SIDE AND REAR COVERS/CLOSURE
  - SIDE COVERS CAN BE:
    - MANUAL OR TELESCOPIC
    - STANDARD PVC, FABRIC,