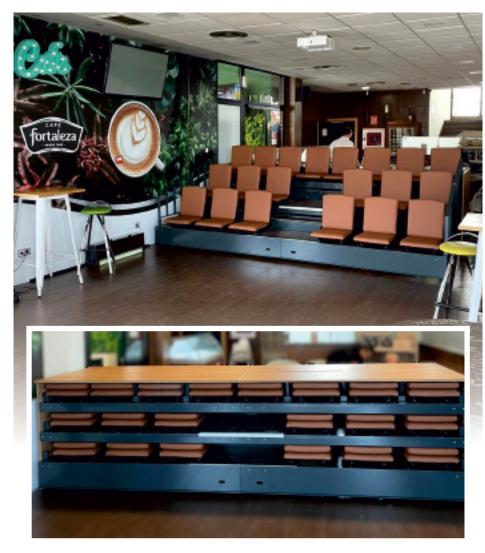

ies, schools, gymnasiums, universities, conference halls, theatres, multipurpose rooms or entire multipurpose facilities etc.







UAX RAFA NADAL SCHOOL OF SPORT





LOW BACK INDIVIDUAL PVC SEATING

3



A S S S A









#### CONTINOUS PVC SEATING









#### ELEVATED CONTINOUS PVC SEATING

# PLATINUM









#### CONTINOUS WOODEN SEATING



## PLATINUM ELEVATED

























FOLDABLE SEATBACK, PVC SEATING, MANUAL FOLDING















#### FOLDABLE SEATBACK, WOODEN SEATING





MANUAL SEAT OPENING SYSTEM

## emeralo plus









FOLDABLE SEATBACK, UPHOLSTERED SEATING, AUTOMATIC OPENING









FOLDABLE FOOT, UPHOLSTERED SEATING. MANUAL FOOT FOLDING SYSTEM

# DIAMOND PLUS



FOLDABLE FOOT, UPHOLSTERED SEATING. AUTOMATIC LIFTING AND FOLDING OF FOOT

## COMFORT FLEX









FLEXIBLE SEATING SOLUTION COMBINING COMFORT, AESTETICS AND SPACE UTILITY: When not in use, the telescopic bleacher is converted into a transportable, compact "Furniture Box" for storage and maximum space saving. Available with various seat models.

## customization and options

The telescopic bleachers from Decan are customized to each specific project with dimensions and capacity according to the need of the client. Number of rows, type of seats, finish etc. are adapted to the project requirements. There are a wide range of possibilities with respect to customization:

## FOLDING SYSTEMS

Illustration of folding systems for telescopic bleachers equipped with seats with foldable foot:

#### MANUAL FOOT FOLDING SYSTEM









#### AUTOMATIC LIFTING AND FOLDING OF SEAT FOOT









#