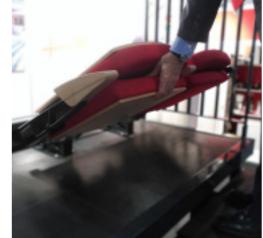

NG. AUTOMATIC LIFTING AND FOLDING OF FOOT

## COMFORT FLEX









FLEXIBLE SEATING SOLUTION COMBINING COMFORT, AESTETICS AND SPACE UTILITY: When not in use, the telescopic bleacher is converted into a transportable, compact "Furniture Box" for storage and maximum space saving. Available with various seat models.

## customization and options

The telescopic bleachers from Decan are customized to each specific project with dimensions and capacity according to the need of the client. Number of rows, type of seats, finish etc. are adapted to the project requirements. There are a wide range of possibilities with respect to customization:

## FOLDING SYSTEMS

Illustration of folding systems for telescopic bleachers equipped with seats with foldable foot:

#### MANUAL FOOT FOLDING SYSTEM









#### AUTOMATIC LIFTING AND FOLDING OF SEAT FOOT









#### **BLEACHER OPERATION SYSTEM:**

The telescopic bleachers from Decan are delivered with personalized solutions ranging from basic manual operating systems, via electric systems and to the highly sophisticated "intelligent" solutions:

- MANUAL OPERATION
- STANDARD MOTORIZED CONTROL AND OPERATION SYSTEM
- AUTOMATIC INTELLIGENT CONTROL AND OPERATION SYSTEM

MANUAL OPERATION





#### STANDARD MOTORIZED CONTROL AND OPERATION SYSTEM







#### AUTOMATIC INTELLIGENT CONTROL AND OPERATION SYSTEM







### FLOORING

- STANDARD WOODEN FINISH
- OPTIONS OF OTHER WOODEN FINISHES, LINOLEUM, CARPET, ETC



### Handrails and "Built In" solutions

#### SIDE HANDRAILS - TYPE OPTIONS:

- INCLINED TELESCOPIC
- STRAIGHT / DEMOUNTABLE
- FOLDAB