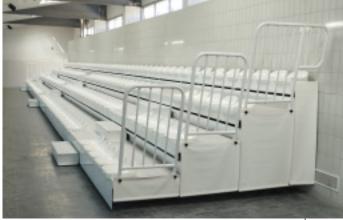

INISH
- OPTIONS OF OTHER WOODEN FINISHES, LINOLEUM, CARPET, ETC



### Handrails and "Built In" solutions

#### SIDE HANDRAILS - TYPE OPTIONS:

- INCLINED TELESCOPIC
- STRAIGHT / DEMOUNTABLE
- FOLDABLE

#### STYLE AND FINISH OPTIONS:

- STANDARD ROUND PROFILE
- FLAT OR SQUARE PROFILE
- DECORATIVE CLOSURE/INFILL: WOOD, POLYCARBONATE, METAL SHEETS.













#### **OPTIONS OF**

- FRONT ROW / FRONT HANDRAILS
- REAR HANDRAILS
- CUSTOMISED "BUILT IN" SOLUTION TOWARDS WALL AND COLUMNS



## STRUCTURE COLOUR, RISER FINISH AND SIDE & REAR CLOSURE

#### **OPTIONS OF:**

- STRUCTURE PAINT COLOUR
- FRONT COVER / RISER COVER MATERIAL AND COLOURS
- STRUCTURE SIDE AND REAR COVERS/CLOSURE
  - SIDE COVERS CAN BE:
    - MANUAL OR TELESCOPIC
    - STANDARD PVC, FABRIC, WOOD, STEEL, ALUMINIUM,...









### MARKING / STEP LIGHTING AND SEAT & FILE NUMBERING OPTIONS OF

- PHOTOLUMINECENT STEP MARKING
- LED STEP LIGHTS
- SEAT AND FILE NUMBERING



### Handicap space solutions





#### Normative and certificates:

The seating solutions from Decan are subject to and follow European normative and regulations, and satisfy the specific and detailed requirements that apply to spectator facilities. Corresponding documentation and certificates for telescopic bleachers can be provided, including:

- General certificate/declaration document for the telescopic bleachers where it is confirmed that they are designed and fabricated in accordance with the specific European regulations which apply to spectator facilities: UNE-EN-13200-5: Spectator Facilities standard. Part 5: Telescopic bleachers\*.
- St