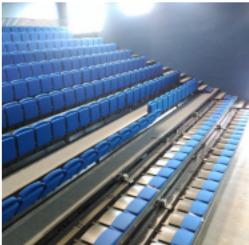

X









FLEXIBLE SEATING SOLUTION COMBINING COMFORT, AESTETICS AND SPACE UTILITY: When not in use, the telescopic bleacher is converted into a transportable, compact "Furniture Box" for storage and maximum space saving. Available with various seat models.

## customization and options

The telescopic bleachers from Decan are customized to each specific project with dimensions and capacity according to the need of the client. Number of rows, type of seats, finish etc. are adapted to the project requirements. There are a wide range of possibilities with respect to customization:

## FOLDING SYSTEMS

Illustration of folding systems for telescopic bleachers equipped with seats with foldable foot:

#### MANUAL FOOT FOLDING SYSTEM









#### AUTOMATIC LIFTING AND FOLDING OF SEAT FOOT









#### **BLEACHER OPERATION SYSTEM:**

The telescopic bleachers from Decan are delivered with personalized solutions ranging from basic manual operating systems, via electric systems and to the highly sophisticated "intelligent" solutions:

- MANUAL OPERATION
- STANDARD MOTORIZED CONTROL AND OPERATION SYSTEM
- AUTOMATIC INTELLIGENT CONTROL AND OPERATION SYSTEM

MANUAL OPERATION





#### STANDARD MOTORIZED CONTROL AND OPERATION SYSTEM







#### AUTOMATIC INTELLIGENT CONTROL AND OPERATION SYSTEM







### FLOORING

- STANDARD WOODEN FINISH
- OPTIONS OF OTHER WOODEN FINISHES, LINOLEUM, CARPET, ETC



### Handrails and "Built In" solutions

#### SIDE HANDRAILS - TYPE OPTIONS:

- INCLINED TELESCOPIC
- STRAIGHT / DEMOUNTABLE
- FOLDABLE

#### STYLE AND FINISH OPTIONS:

- STANDARD ROUND PROF