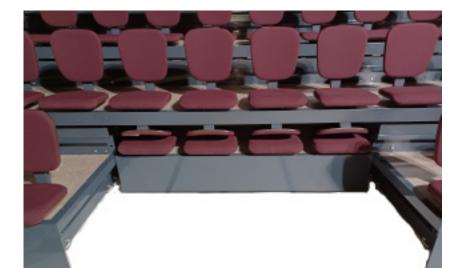

DEMOUNTABLE
- FOLDABLE

#### STYLE AND FINISH OPTIONS:

- STANDARD ROUND PROFILE
- FLAT OR SQUARE PROFILE
- DECORATIVE CLOSURE/INFILL: WOOD, POLYCARBONATE, METAL SHEETS.













#### **OPTIONS OF**

- FRONT ROW / FRONT HANDRAILS
- REAR HANDRAILS
- CUSTOMISED "BUILT IN" SOLUTION TOWARDS WALL AND COLUMNS



## STRUCTURE COLOUR, RISER FINISH AND SIDE & REAR CLOSURE

#### **OPTIONS OF:**

- STRUCTURE PAINT COLOUR
- FRONT COVER / RISER COVER MATERIAL AND COLOURS
- STRUCTURE SIDE AND REAR COVERS/CLOSURE
  - SIDE COVERS CAN BE:
    - MANUAL OR TELESCOPIC
    - STANDARD PVC, FABRIC, WOOD, STEEL, ALUMINIUM,...









### MARKING / STEP LIGHTING AND SEAT & FILE NUMBERING OPTIONS OF

- PHOTOLUMINECENT STEP MARKING
- LED STEP LIGHTS
- SEAT AND FILE NUMBERING



### Handicap space solutions





#### Normative and certificates:

The seating solutions from Decan are subject to and follow European normative and regulations, and satisfy the specific and detailed requirements that apply to spectator facilities. Corresponding documentation and certificates for telescopic bleachers can be provided, including:

- General certificate/declaration document for the telescopic bleachers where it is confirmed that they are designed and fabricated in accordance with the specific European regulations which apply to spectator facilities: UNE-EN-13200-5: Spectator Facilities standard. Part 5: Telescopic bleachers\*.
- Structural analysis report with calculations made according to the UNE-EN-13200-5.
- **Third party official report and certification:** Compliance to European norm UNE-EN 13200-5 i