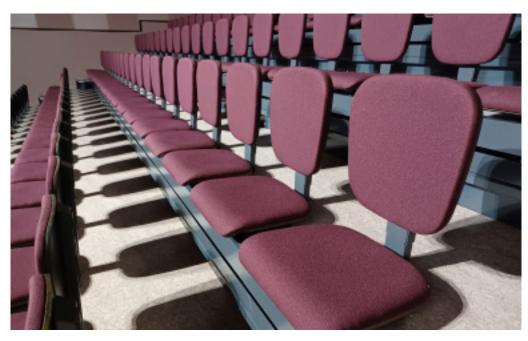

# DIAMOND PLUS

FOLDABLE FOOT, UPHOLSTERED SEATING. AUTOMATIC LIFTING AND FOLDING OF FOOT