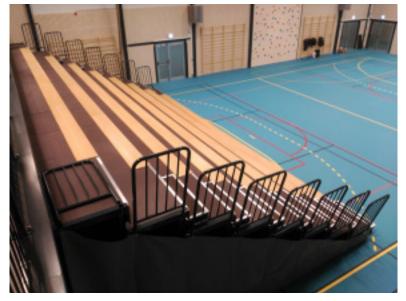

h personalized solutions ranging from basic manual operating systems, via electric systems and to the highly sophisticated "intelligent" solutions:

- MANUAL OPERATION
- STANDARD MOTORIZED CONTROL AND OPERATION SYSTEM
- AUTOMATIC INTELLIGENT CONTROL AND OPERATION SYSTEM

MANUAL OPERATION





#### STANDARD MOTORIZED CONTROL AND OPERATION SYSTEM







#### AUTOMATIC INTELLIGENT CONTROL AND OPERATION SYSTEM







### FLOORING

- STANDARD WOODEN FINISH
- OPTIONS OF OTHER WOODEN FINISHES, LINOLEUM, CARPET, ETC



### Handrails and "Built In" solutions

#### SIDE HANDRAILS - TYPE OPTIONS:

- INCLINED TELESCOPIC
- STRAIGHT / DEMOUNTABLE
- FOLDABLE

#### STYLE AND FINISH OPTIONS:

- STANDARD ROUND PROFILE
- FLAT OR SQUARE PROFILE
- DECORATIVE CLOSURE/INFILL: WOOD, POLYCARBONATE, METAL SHEETS.













#### **OPTIONS OF**

- FRONT ROW / FRONT HANDRAILS
- REAR HANDRAILS
- CUSTOMISED "BUILT IN" SOLUTION TOWARDS WALL AND COLUMNS



## STRUCTURE COLOUR, RISER FINISH AND SIDE & REAR CLOSURE

#### **OPTIONS OF:**

- STRUCTURE PAINT COLOUR
- FRONT COVER / RISER COVER MATERIAL AND COLOURS
- STRUCTURE SIDE AND REAR COVERS/CLOSURE
  - SIDE COVERS CAN BE:
    - MANUAL OR TELESCOPIC
    - STANDARD PVC, FABRIC, WOOD, STEEL, ALUMINIUM,...









### MARKING / STEP LIGHTING AND SEAT & FILE NUMBERING OPTIONS OF

- PHOTOLUMINECENT STEP MARKING
- LED STEP LIGHTS
- SEAT AND FILE NUMBERING



### Handicap space solutions





#### Normative and certificates:

The seating solutions from Decan are subject to and follow European normative and regulations, and satisfy the specific and detailed req