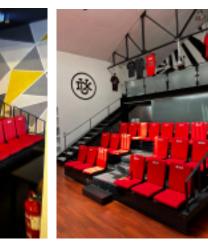

capacity according to the need of the client. Number of rows, type of seats, finish etc. are adapted to the project requirements. There are a wide range of possibilities with respect to customization:

## FOLDING SYSTEMS

Illustration of folding systems for telescopic bleachers equipped with seats with foldable foot:

#### MANUAL FOOT FOLDING SYSTEM









#### AUTOMATIC LIFTING AND FOLDING OF SEAT FOOT









#### **BLEACHER OPERATION SYSTEM:**

The telescopic bleachers from Decan are delivered with personalized solutions ranging from basic manual operating systems, via electric systems and to the highly sophisticated "intelligent" solutions:

- MANUAL OPERATION
- STANDARD MOTORIZED CONTROL AND OPERATION SYSTEM
- AUTOMATIC INTELLIGENT CONTROL AND OPERATION SYSTEM

MANUAL OPERATION





#### STANDARD MOTORIZED CONTROL AND OPERATION SYSTEM







#### AUTOMATIC INTELLIGENT CONTROL AND OPERATION SYSTEM







### FLOORING

- STANDARD WOODEN FINISH
- OPTIONS OF OTHER WOODEN FINISHES, LINOLEUM, CARPET, ETC



### Handrails and "Built In" solutions

#### SIDE HANDRAILS - TYPE OPTIONS:

- INCLINED TELESCOPIC
- STRAIGHT / DEMOUNTABLE
- FOLDABLE

#### STYLE AND FINISH OPTIONS:

- STANDARD ROUND PROFILE
- FLAT OR SQUARE PROFILE
- DECORATIVE CLOSURE/INFILL: WOOD, POLYCARBONATE, METAL SHEETS.













#### **OPTIONS OF**

- FRONT ROW / FRONT HANDRAILS
- REAR HANDRAILS
- CUSTOMISED "BUILT IN" SOLUTION TOWARDS WALL AND COLUMNS



## STRUCTURE COLOUR, RISER FINISH AND SIDE & REAR CLOSURE

#### **OPTIONS OF:**

- STRUCTURE PAINT COLOUR
- FRONT COVER / RISER COVER MATERIAL AND COLO