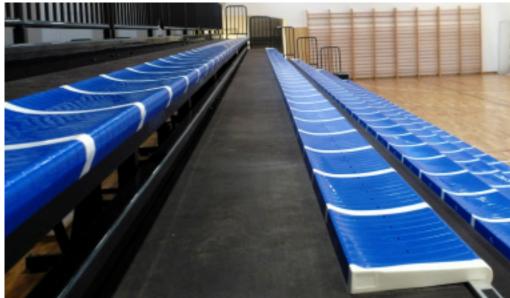

stands are designed by professional engineers with extensive experience, and the finished seating systems are following and exceeding requirements from European normative and other guidelines from relevant sources.

Our seating systems can be technically and aesthetically customized and adapted to each individual project, and have been installed and used with great success in a high number of projects in different parts of the world. Safe, practical and comfortable seating solutions can be provided for any type and any size of installation or venue; Sports halls and facilities, schools, gymnasiums, universities, conference halls, theatres, multipurpose rooms or entire multipurpose facilities etc.







UAX RAFA NADAL SCHOOL OF SPORT





LOW BACK INDIVIDUAL PVC SEATING

3



A S S S A









#### CONTINOUS PVC SEATING









#### ELEVATED CONTINOUS PVC SEATING

# PLATINUM









#### CONTINOUS WOODEN SEATING



## PLATINUM ELEVATED

























FOLDABLE SEATBACK, PVC SEATING, MANUAL FOLDING















#### FOLDABLE SEATBACK, WOODEN SEATING





MANUAL SEAT OPENING SYSTEM

## emeralo plus









FOLDABLE SEATBACK, UPHOLSTERED SEATING, AUTOMATIC OPENING









FOLDABLE FOOT, UPHOLSTERED SEATING. MANUAL FOOT FOLDING SYSTEM

# DIAMOND PLUS



FOLDABLE FOOT, UPHOLSTERED SEATING. AUTOMATIC LIFTING AND FOLDING OF FOOT

## COMFORT FLEX









FLEXIBLE SEATING SOLUTION COMBINING COMFORT, AESTETICS AND SPACE UTILITY: When not in use, the telescopic bleacher is converted into a transportable, compact "Furniture Box" for storage and maximum space saving. Av